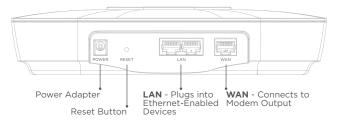

#### Technical Specifications

- Simultaneous Tri-band Wi-Fi (MU-MIMO, Beamforming)
  - » Radio 1: IEEE 802.11 a/b/g/n/ac 2.4GHz (2x2)
  - » Radio 2: IEEE 802.11 a/b/g/n/ac 5GHz (2x2)
  - » Radio 3: IEEE 802.11 a/b/g/n/ac 5GHz (4x4)
- Memory: 512MB DDR3, 4GB eMMC, 4MB NOR
- Antennas: 9
- Quad-core processor
- Ports: Three (3) Gigabit Ethernet ports
  - » One (1) WAN & two (2) LAN
- Security
  - » Wi-Fi Protected (WPA2 Encryption)