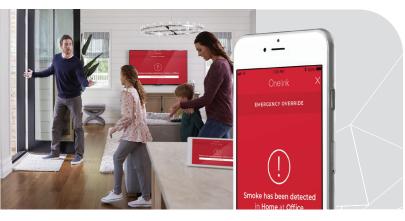

## Safety

Pause

00

Onelink Secure Connect automatically overrides every screen\* connected to the Wi-Fi with an emergency message. The Secure Connect and Onelink Safe & Sound work together to protect the home.

\*Not compatible with all screens

Stronger Connection. Stronger Protection.

Wi-Fi QR Code

Sharing